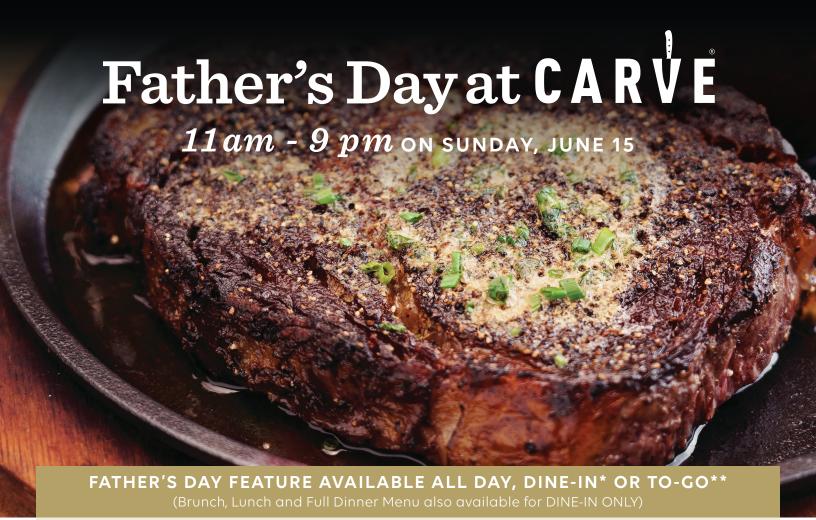

## 22 oz. Bone-in Caramelized Prime Rib \$69 (per person)

Our version with a twist on the traditional. A 22 oz. Bone-In Caramelized Prime Rib, pecan-wood fired and crusted, prepared to your preference from medium-rare to well-done, then caramelized, topped with CARVE Steak Butter and served with Truffle Merlot Demiglace and creamy horseradish.