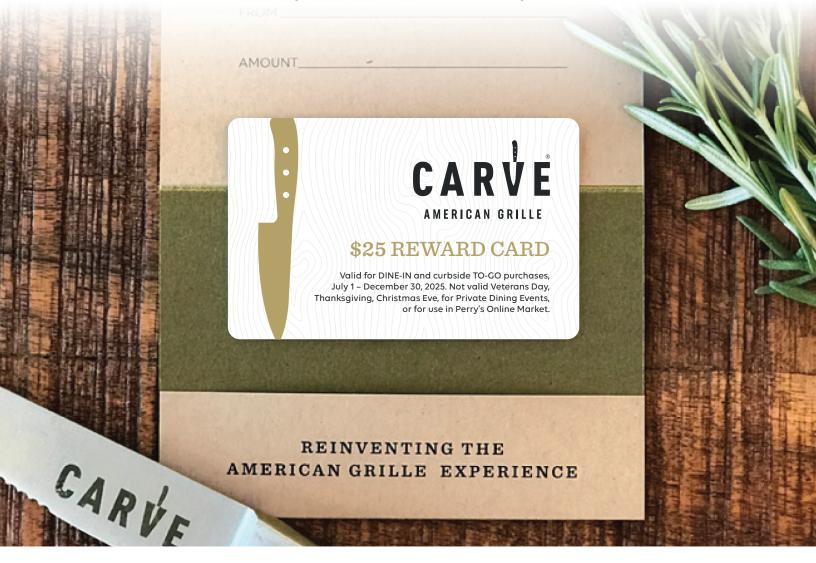

## COMPLIMENTARY \$25 REWARD CARD\*

for every \$125 purchased in CARVE® gift cards.

## \*CARVE REWARD CARDS

From May 1, 2025 - June 30, 2025, purchase \$125 in CARVE® gift cards and receive a \$25 reward card. Reward cards valid July 1 – December 30, 2025 for food, beverage and gratuity at CARVE American Grille for DINE-IN, curbside TO-GO pick-up orders placed via phone with onsite payment and Online Ordering TO-GO order placed through our website. NOT VALID for redemption or refund for cash, DINE-IN or TO-GO purchases on Veterans Day, Thanksgiving, Christmas Eve, for Private Dining Events, or for use in Perry's Online Market. No more than \$500 in rewards cards can be earned.