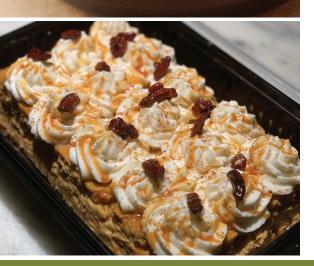

#### FAMILY-STYLE CHEESECAKE (Additional \$29) PUMPKIN CHEESECAKE 💅

Creamy pumpkin-spiced cheesecake with pecan ginger snap crust, vanilla cream and salted caramel drizzle

Gluten-Free Friendly Vegetarian SVegan
Dairy-Free Friendly which might include butter