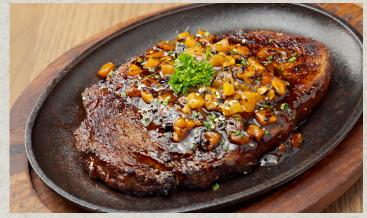

## OFF-THE-MENU Features

CARROT GINGER SOUP 💈 🗹 🌔 13 A creamy carrot ginger soup topped with a lemongrass and mint cream

HAWAIIAN RIBEYE 6 6 | 55 14 oz. grilled Ribeye topped with a sweet and savory teriyaki glaze and a fresh pineapple chutney