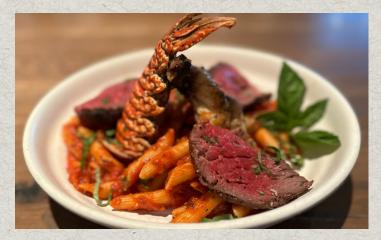

FILET & LOBSTER PASTA | 39 Chargrilled sliced Filet Mignon and lobster tail atop Penne pasta tossed in a sweet roasted tomato sauce