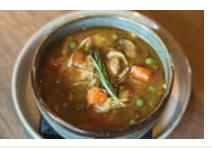

#### CHEF'S CHICKEN SOUP | 12 ♦

Classic chicken soup made with house chicken broth filled with hearty vegetables, a delicate mix of herbs and shredded chicken breast.