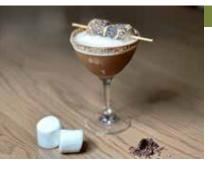

## Featured Cocktail

Dough Ball 'cookie dough' whiskey, Trader Vic's Chocolate liqueur, mole bitters, and egg white froth. Rimmed with a chocolate graham cracker crumble and topped with toasted marshmallows.