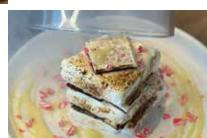

#### CARVE CANDY CANE S'MORE | 11

Layered tower of marshmallow, graham crackers, and dark & white chocolate peppermint bark balanced with a drizzle of white chocolate sauce and crushed candy cane. Smoked and torched tableside.