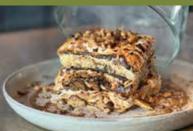

# TOFFEE CARAMEL CRUNCH S'MORE | 11

Layered tower of marshmallows, graham crackers and toffee-almond-chocolate crunch, drizzled with housemade caramel, smoked and torched tableside.