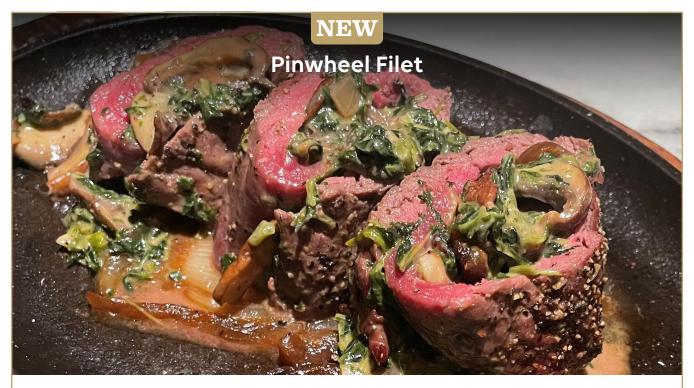

#### Pinwheel Filet \$49

Pinwheel Filet Mignon stuffed with sauteed spinach, wild mushrooms, garlic, onions, fresh herbs and three cheeses